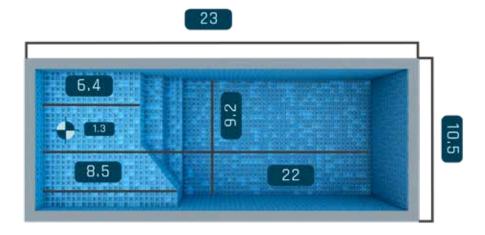

# FORMATS, MEASUREMENTS, AND INSTALLATION

# Creativity and innovation without borders.

Without any pattern mold, Kisol Elegance Design allows the customer, architect, or engineer to build the ideal pool for their project. Total freedom to apply beaches, glass walls, infinity edges, waterfalls, stairs, LEDs, and hydromassage nozzles.