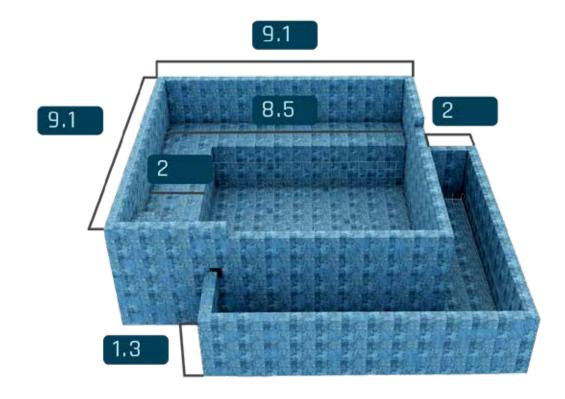

gance Retrô

**EL 228** 

 $\uparrow$  P = 3.3

900 Gallons



#### **Elegance Diamond**

**EL 280** 

 $\uparrow$  P = 3.3

% 1600 Gallons



#### Elegance Retrô

**EL 280** 

 $\uparrow$  P = 3.3

% 1900 Gallons





# INTEGRATED SPA

This growing trend is to add different "attractions" to the pools, making them increasingly sought after, where everyone in the family can use them simultaneously.

One of the most requested items nowadays is the SPA, which used to be separated and is now integrated to create a cozy and relaxing environment.

Ask about the offered options of triangular or square SPAs.



20 | Elegance catalog



#### **Elegance Diamond L**

**EL 280** 

 $\uparrow$  P = 3.3

1500 Gallons



#### Elegance Diamond Traditional

**EL 280** 

 $\uparrow$  P = 3.3

1500 Gallons



#### Elegance Retrô L

**EL 280** 

 $\uparrow$  P = 3.3

% 1900 Gallons



#### Elegance Retrô Traditional

**EL 280** 

↑ P = 3.3

% 1900 Gallons





### Elegance Diamond Transparent

**EL 280** 

↑ P = 3.3

% 1500 Gallons



# Elegance Retrô Transparent

**EL 280** 

↑ P = 3.3

00 1500 Gallons



# **TRANSPARENCY**

The glass pool, with some transparent faces, is increasingly desired due to its light exposure and sophisticated appearance.

The glass lets you view the water with transparency when exposed to an external area. The result is the appreciation of the environment through the lightness of the glass and the pleasant and attractive appearance of the water, especially with lighting inside the pool.



#### **VERSATILE FINISHES**

#### Elegance and Sophistication

The coating is