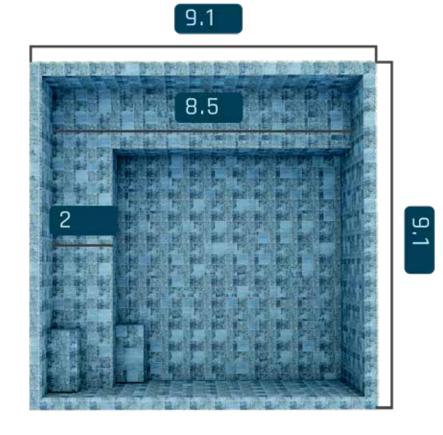

#### **Elegance Diamond**

**EL 280** 

 $\uparrow$  P = 3.3

% 1600 Gallons

#### Elegance Retrô

**EL 280** 

 $\uparrow$  P = 3.3

% 1900 Gallons