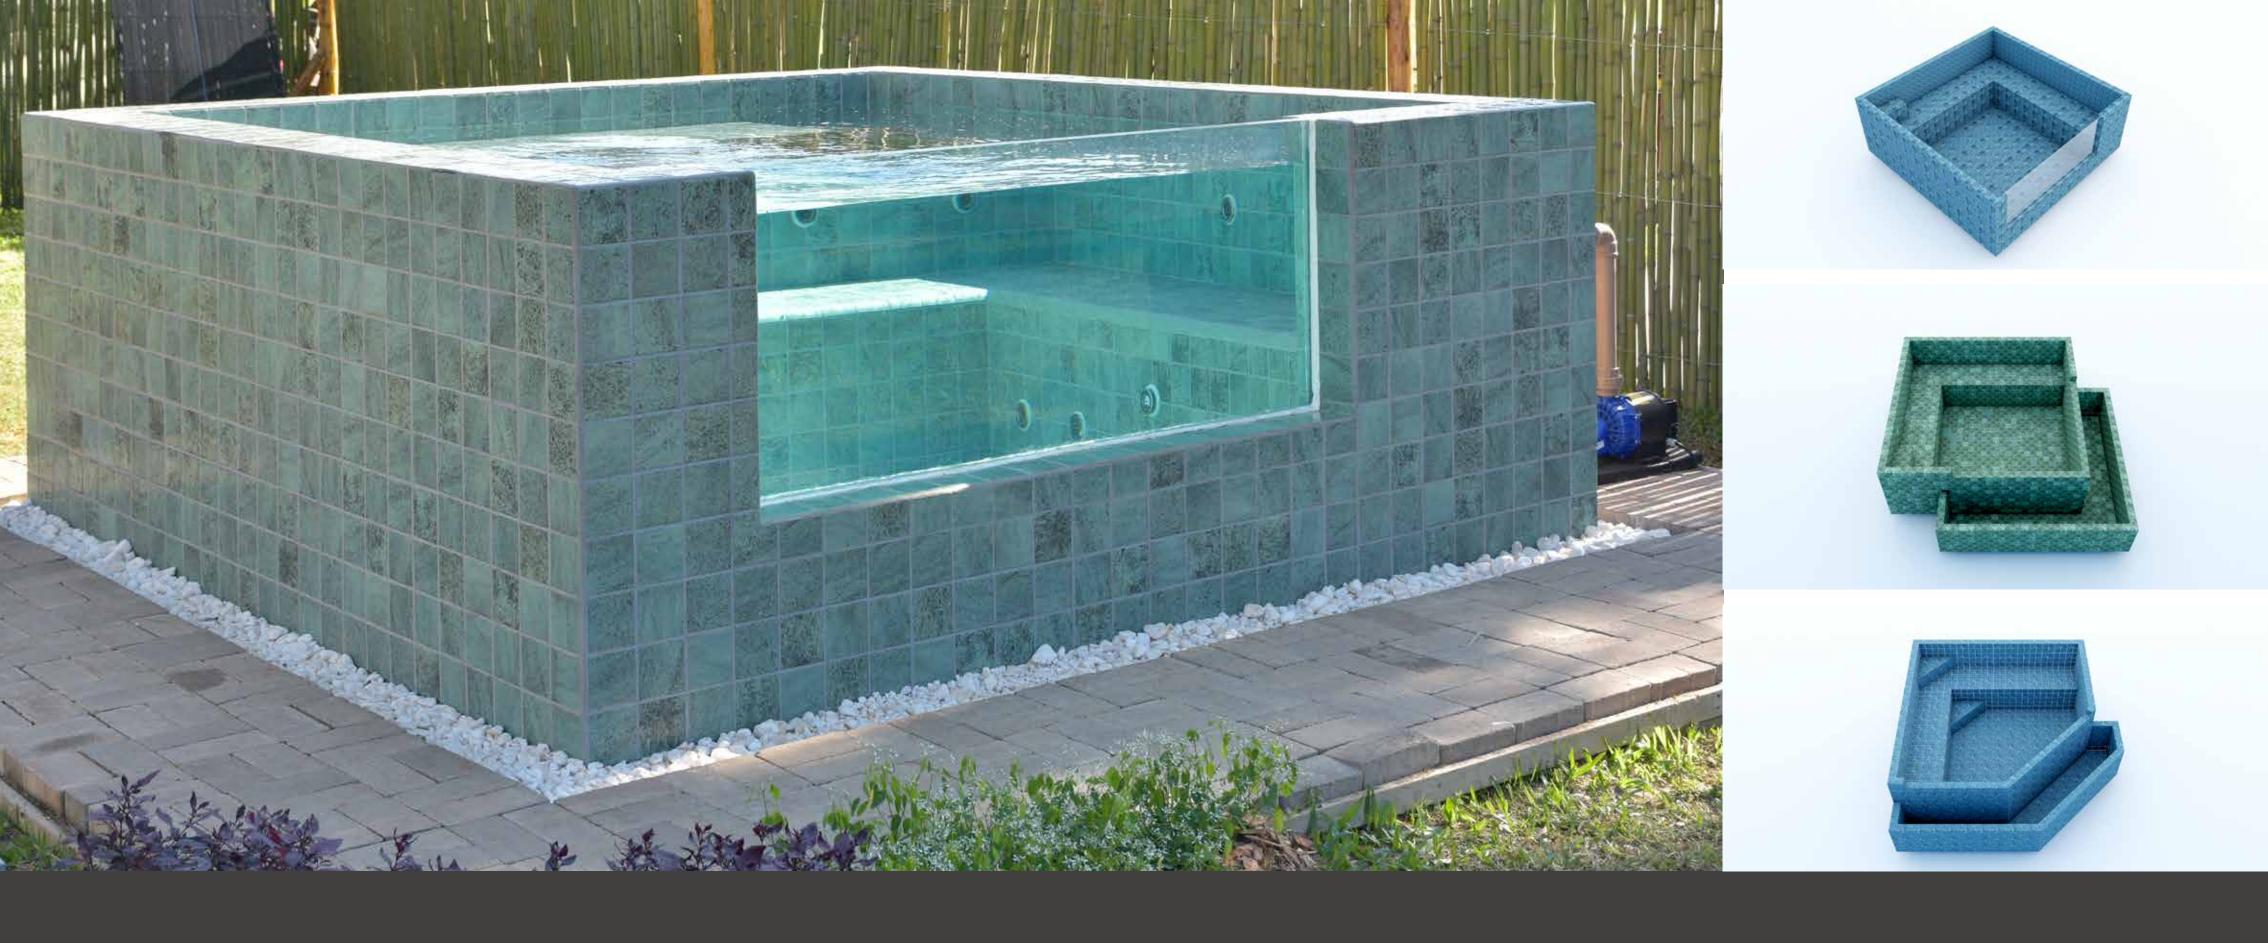

# **TRANSPARENCY**

The glass pool, with some transparent faces, is increasingly desired due to its light exposure and sophisticated appearance.

The glass lets you view the water with transparency when exposed to an external area. The result is the appreciation of the environment through the lightness of the glass and the pleasant and attractive appearance of the water, especially with lighting inside the pool.