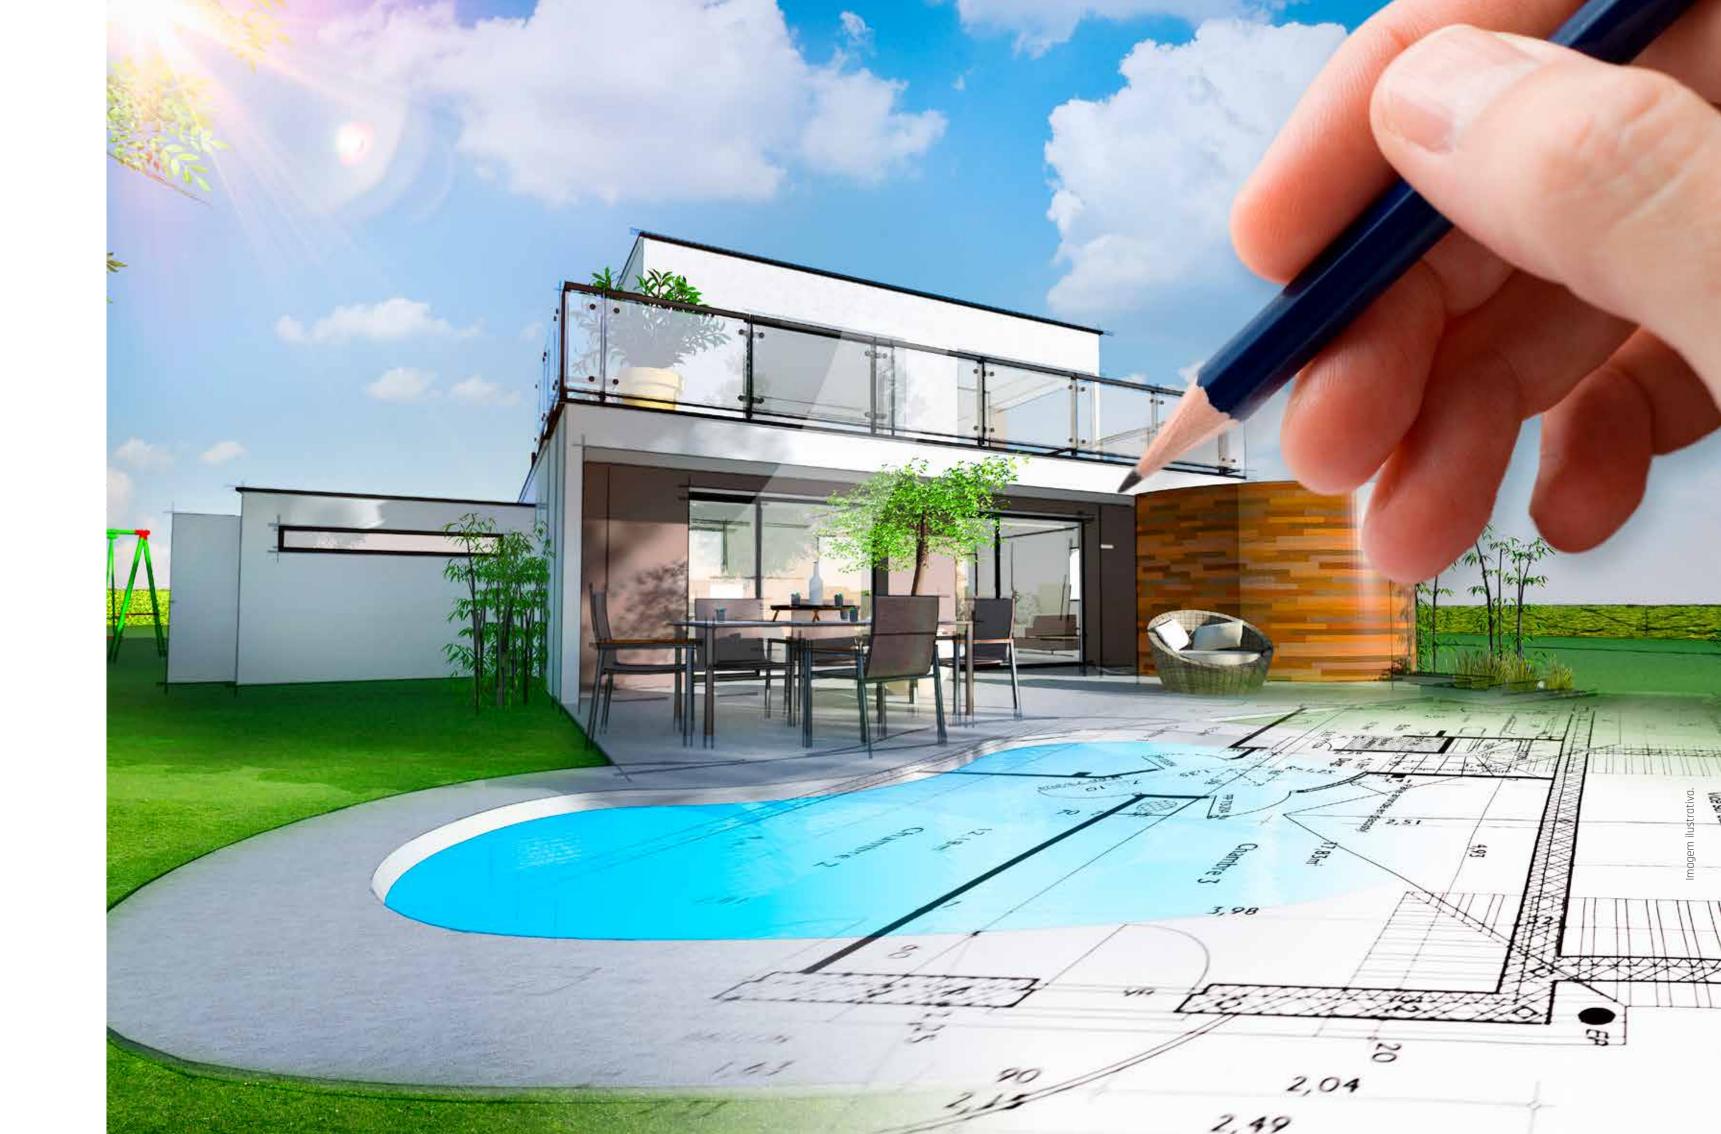

Once the project is designed, everything is delivered and installed at the client's home. Suppose the site does not allow the grounding of the structure. If that's the case, we can develop it with reinforcement for a self-supporting model.