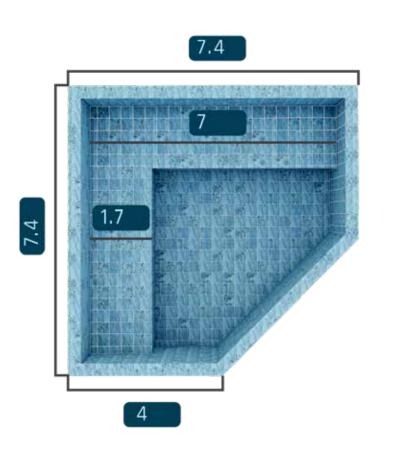

#### **Elegance Diamond**

**EL 228** 

 $\uparrow$  P = 3.3

800 Gallons

#### Elegance Retrô

**EL 228** 

 $\uparrow$  P = 3.3

900 Gallons