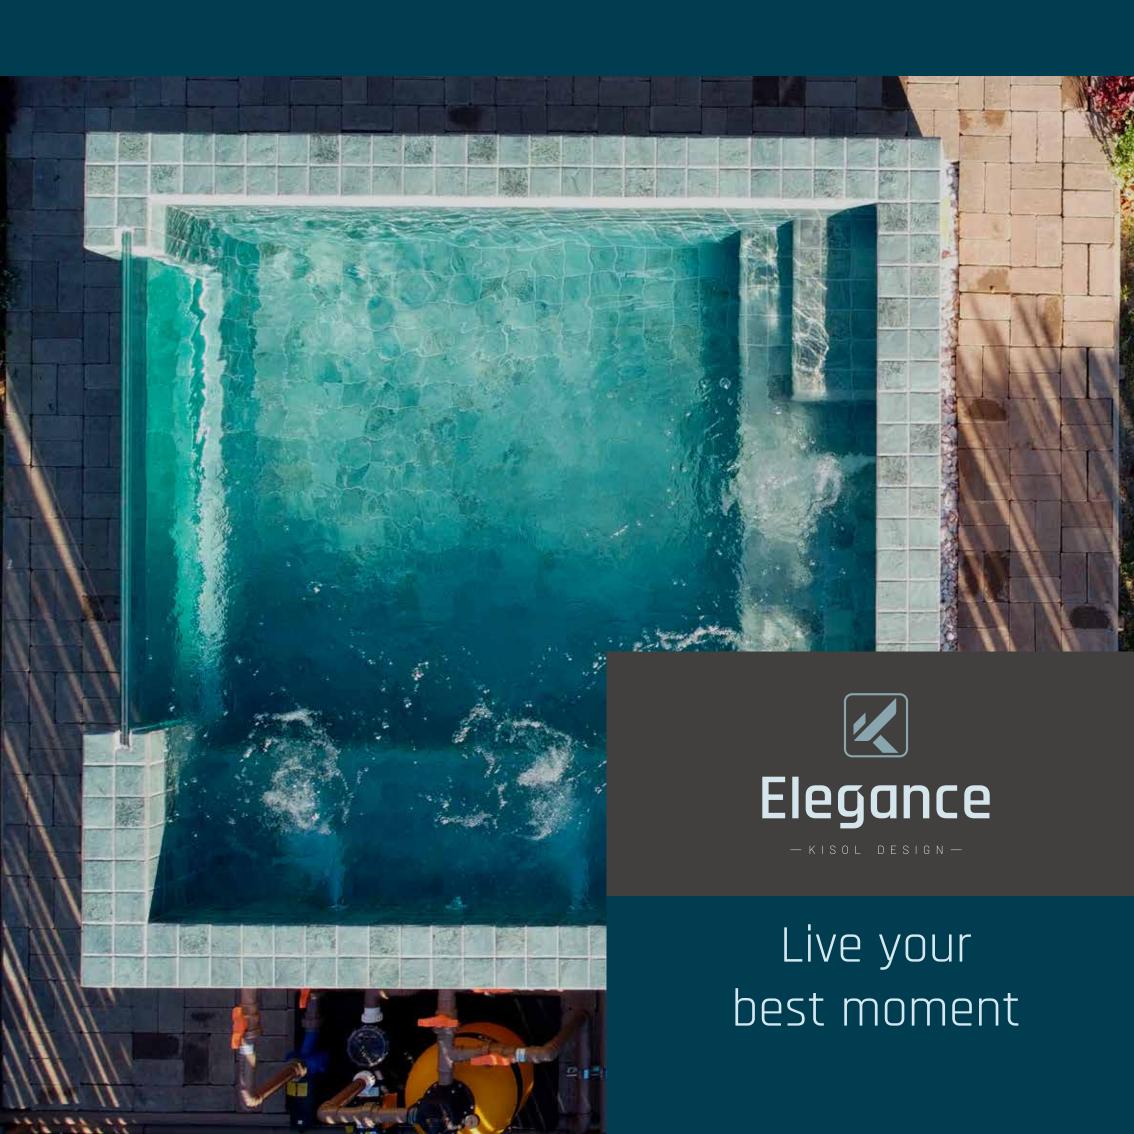

# THE LINE

Kisol Elegance Design brings a differentiated concept in two main aspects: versatility and technology.

This line brings the client to the realization of their project without any limitations. Any model you can imagine, we can create. Through a wide range of options in finishes, formats, measurements, and accessories, it offers endless possibilities to our customers who seek exclusivity and convenience, with its full ceramic coating and the option of finishing with glass inserts.

# Creativity and innovation without borders.

Without any pattern mold, Kisol Elegance Design allows the customer, architect, or engineer to build the ideal pool for their project. Total freedom to apply beaches, glass walls, infinity edges, waterfalls, stairs, LEDs, and hydromassage nozzles.