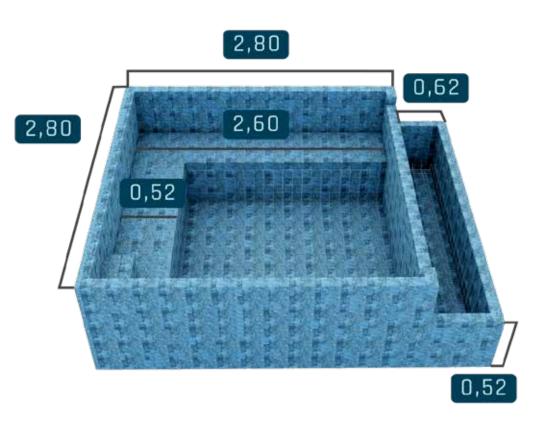

ce Diamond**

**EL 280** 

 $\uparrow$  P = 3.3

% 1600 Gallons



#### Elegance Retrô

**EL 280** 

 $\uparrow$  P = 3.3

% 1900 Gallons





# INTEGRATED SPA

This growing trend is to add different "attractions" to the pools, making them increasingly sought after, where everyone in the family can use them simultaneously.

One of the most requested items nowadays is the SPA, which used to be separated and is now integrated to create a cozy and relaxing environment.

Ask about the offered options of triangular or square SPAs.



20 | Elegance catalog



#### **Elegance Diamond L**

**EL 280** 

 $\uparrow$  P = 3.3

1500 Gallons



#### Elegance Diamond Traditional

**EL 280** 

 $\uparrow$  P = 3.3

1500 Gallons



#### Elegance Retrô L

**EL 280** 

 $\uparrow$  P = 3.3

% 1900 Gallons



#### Elegance Retrô Traditional

**EL 280** 

↑ P = 3.3

% 1900 Gallons





### Elegance Diamond Transparent

**EL 280** 

↑ P = 3.3

% 1500 Gallons



# Elegance Retrô Transparent

**EL 280** 

↑ P = 3.3

00 1500 Gallons



# **TRANSPARENCY**

The glass pool, with some transparent faces, is increasingly desired due to its light exposure and sophisticated appearance.

The glass lets you view the water with transparency when exposed to an external area. The result is the appreciation of the environment through the lightness of the glass and the pleasant and attractive appearance of the water, especially with lighting inside the pool.



#### **VERSATILE FINISHES**

#### Elegance and Sophistication

The coating is one of the elements that define the "personality" of your pool. It is highl