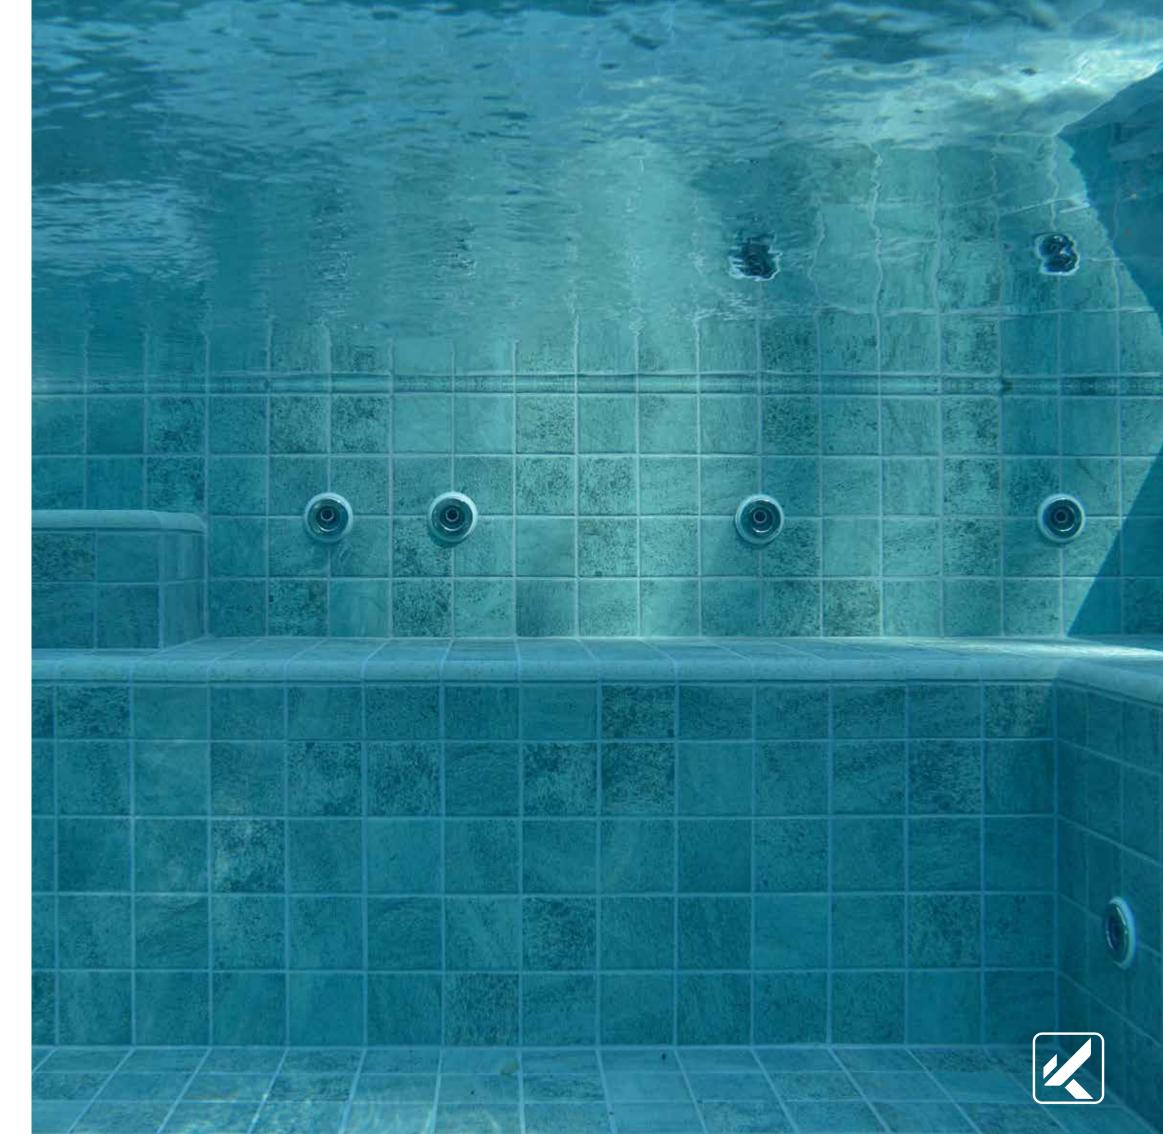

# **TRANSPARENCY**

The glass pool, with some transparent faces, is increasingly desired due to its light exposure and sophisticated appearance.

The glass lets you view the water with transparency when exposed to an external area. The result is the appreciation of the environment through the lightness of the glass and the pleasant and attractive appearance of the water, especially with lighting inside the pool.