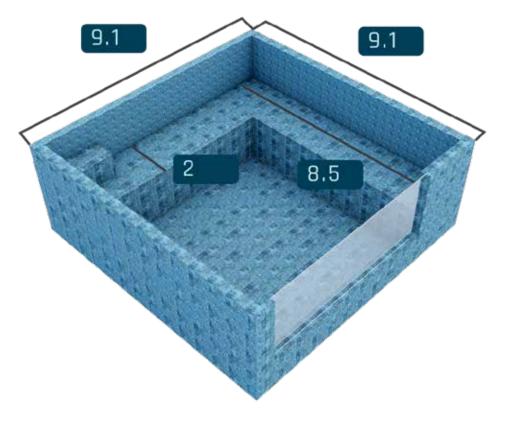

#### **Elegance Diamond L**

**EL 280** 

 $\uparrow$  P = 3.3

1500 Gallons

#### Elegance Diamond Traditional

**EL 280** 

 $\uparrow$  P = 3.3

1500 Gallons