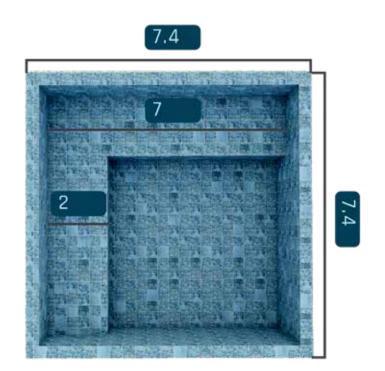

ir infinity pools in such a way as to merge the sea, horizon, and paradisiacal landscapes, this is one of the most innovative and luxurious features that exist.

An infinity pool produces a visual effect or an optical illusion that the water extends to the horizon, disappears, or extends to infinity.

Most of the spectacular effect caused by an infinity pool is directly related to its location, view, and environment.

The "continuity" of the pool can be various things, from the horizon to the sea or the river. This type of pool works well in higher locations (in the case of the rooftop of a building or on land-facing slopes), which gives the infinity pool the effect of being suspended.





16 | Elegance catalog



#### **Elegance Diamond**

**EL 228** 

 $\uparrow$  P = 3.3

800 Gallons



#### Elegance Retrô

**EL 228** 

 $\uparrow$  P = 3.3

900 Gallons



#### **Elegance Diamond**

**EL 280** 

 $\uparrow$  P = 3.3

% 1600 Gallons



#### Elegance Retrô

**EL 280** 

 $\uparrow$  P = 3.3

% 1900 Gallons





# INTEGRATED SPA

This growing trend is to add different "attractions" to the pools, making them increasingly sought after, where everyone in the family can use them simultaneously.

One of the most requested items nowadays is the SPA, which used to be separated and is now integrated to create a cozy and relaxing environment.

Ask about the offered options of triangular or square SPAs.



20 | Elegance catalog



#### **Elegance Diamond L**

**EL 280** 

 $\uparrow$  P = 3.3

1500 Gallons



#### Elegance Diamond Traditional

**EL 280** 

 $\uparrow$  P = 3.3

1500