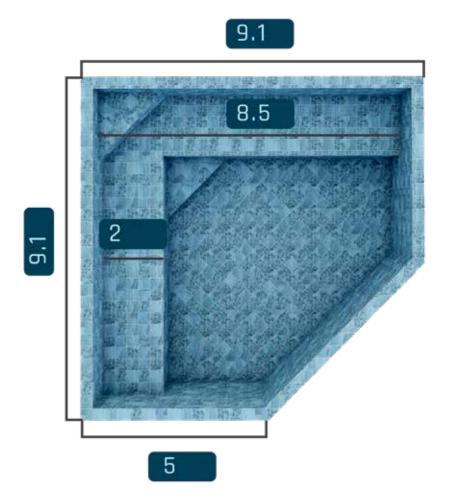

#### **Elegance Diamond**

**EL 280** 

 $\uparrow$  P = 3.3

% 1600 Gallons

#### Elegance Retrô

**EL 280** 

 $\uparrow$  P = 3.3

% 1900 Gallons