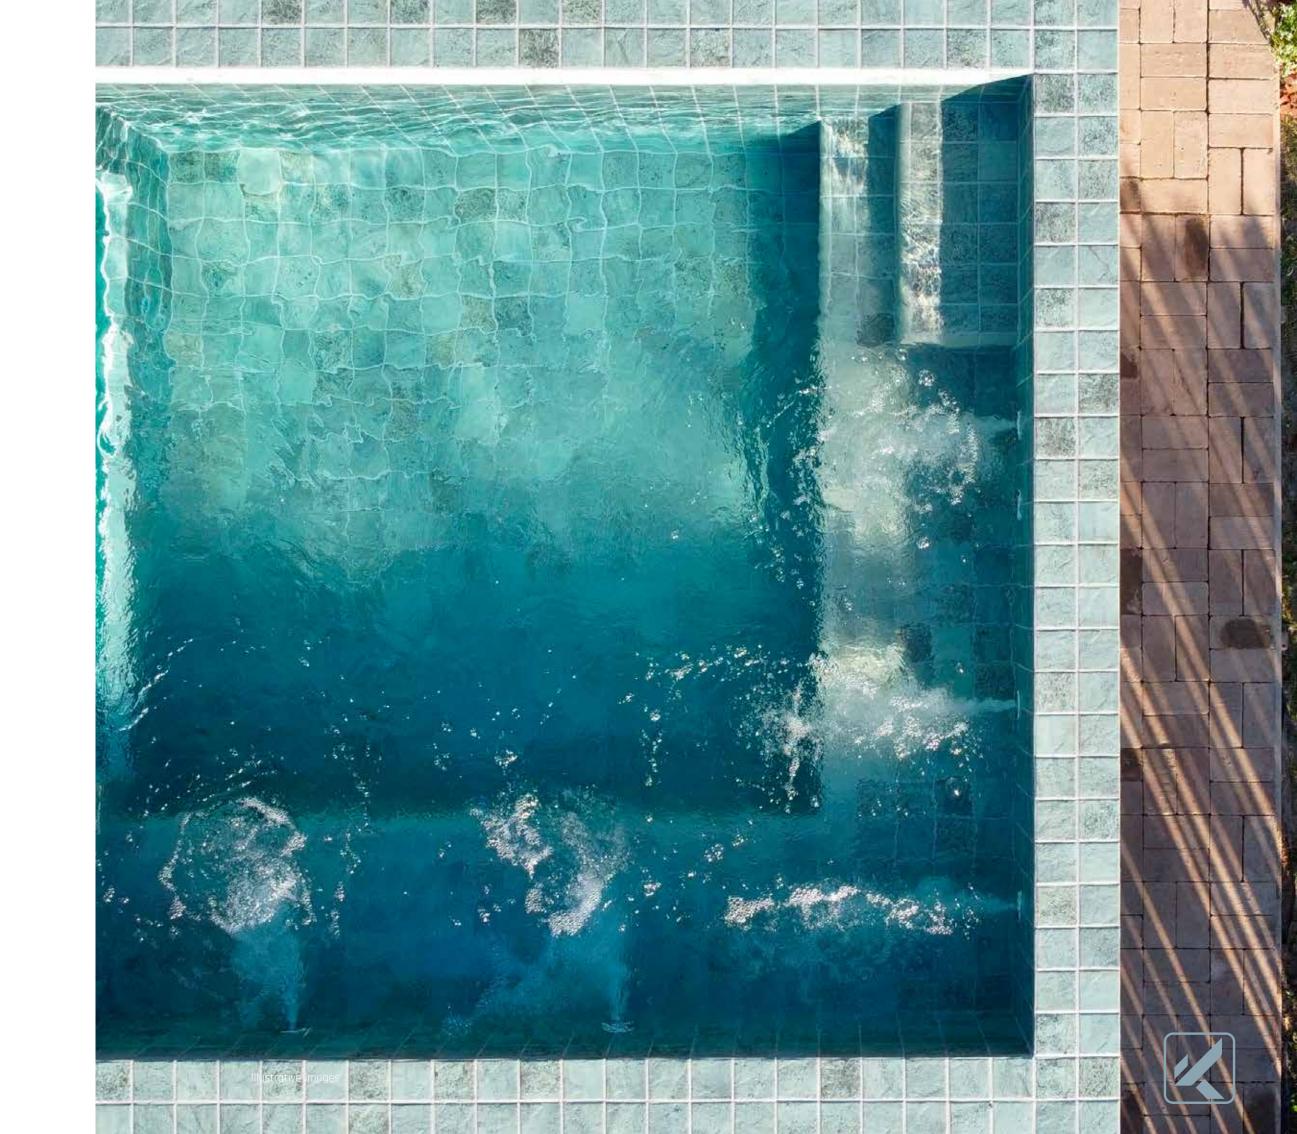

# **TRANSPARENCY**

The glass pool, with some transparent faces, is increasingly desired due to its light exposure and sophisticated appearance.

The glass lets you view the water with transparency when exposed to an external area. The result is the appreciation of the environment through the lightness of the glass and the pleasant and attractive appearance of the water, especially with lighting inside the pool.