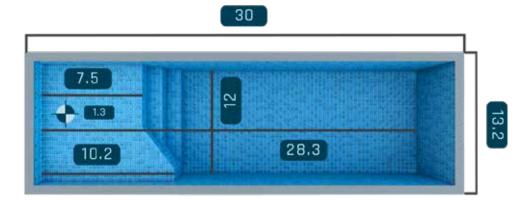

neer to build the ideal pool for their project. Total freedom to apply beaches, glass walls, infinity edges, waterfalls, stairs, LEDs, and hydromassage nozzles.

Once the project is designed, everything is delivered and installed at the client's home. Suppose the site does not allow the grounding of the structure. If that's the case, we can develop it with reinforcement for a self-supporting model.







We have four trending design options: Beach Entry, Infinite Edge, Integrated SPA, and Transparency.

All are great design choices for your Elegance Design.

10 | Elegance catalog



#### Elegance Praia

# **EL 600**

- 4100 Gallons



#### Elegance Praia

#### **EL 700**

- $\uparrow$  P = 4.7
- 5400 Gallons



#### Elegance Praia

#### **EL 800**

- $\uparrow$  P = 4.7
- % 6900 Gallons



#### Elegance Praia

#### **EL 900**

- $\uparrow$  P = 4.7
- % 8100 Gallons



#### **INFINITY EDGE**

Having gained tremendous popularity since the 1990s, mainly in luxury hotels and paradise resorts that have installed their infinity pools in such a way as to merge the sea, horizon, and paradisiacal landscapes, this is one of the most innovative and luxurious features that exist.

An infinity pool produces a visual effect or an optical illusion that the water extends to the horizon, disappears, or extends to infinity.

Most of the spectacular effect caused by an infinity pool is directly related to its location, view, and environment.

The "continuity" of the pool can be various things, from the horizon to the sea or the river. This type of pool works well in higher locations (in the