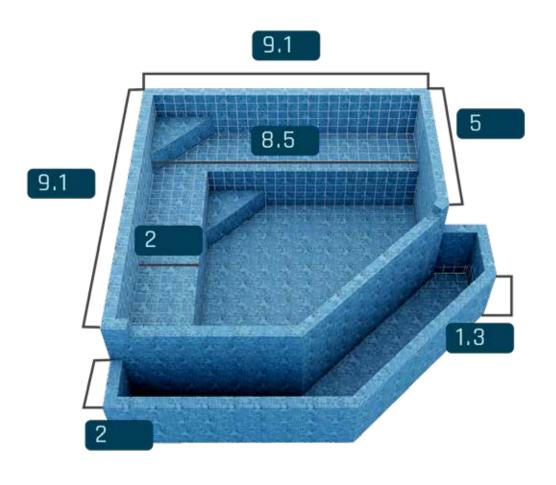

s the infinity pool the effect of being suspended.





16 | Elegance catalog



#### **Elegance Diamond**

**EL 228** 

 $\uparrow$  P = 3.3

800 Gallons



#### Elegance Retrô

**EL 228** 

 $\uparrow$  P = 3.3

900 Gallons



#### **Elegance Diamond**

**EL 280** 

 $\uparrow$  P = 3.3

% 1600 Gallons



#### Elegance Retrô

**EL 280** 

 $\uparrow$  P = 3.3

% 1900 Gallons





# INTEGRATED SPA

This growing trend is to add different "attractions" to the pools, making them increasingly sought after, where everyone in the family can use them simultaneously.

One of the most requested items nowadays is the SPA, which used to be separated and is now integrated to create a cozy and relaxing environment.

Ask about the offered options of triangular or square SPAs.



20 | Elegance catalog



#### **Elegance Diamond L**

**EL 280** 

 $\uparrow$  P = 3.3

1500 Gallons



#### Elegance Diamond Traditional

**EL 280** 

 $\uparrow$  P = 3.3

1500 Gallons



#### Elegance Retrô L

**EL 280** 

 $\uparrow$  P = 3.3

% 1900 Gallons



#### Elegance Retrô Traditional

**EL 280** 

↑ P = 3.3

% 1900 Gallons





### Elegance Diamond Transparent

**EL 280** 

↑ P = 3.3

% 1500 Gallons



# Elegance Retrô Transparent

**EL 280** 

↑ P = 3.3

00 1500 Gallons



# **TRANSPARENCY**

The glass pool, with some transparent faces, is increasingly desired due to its light exposure and sophisticated appearance.

The glass lets you view the water with transparency when exposed to an external area. The result is the appreciation of the environment through the lightness of the glass and the pleas