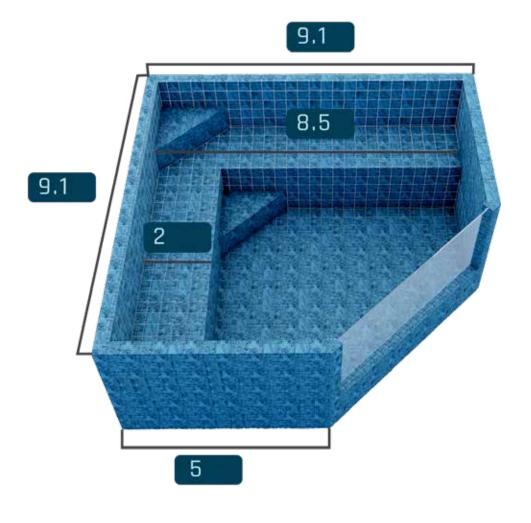

#### **Elegance Diamond L**

**EL 280** 

 $\uparrow$  P = 3.3

1500 Gallons

#### Elegance Diamond Traditional

**EL 280** 

 $\uparrow$  P = 3.3

1500 Gallons