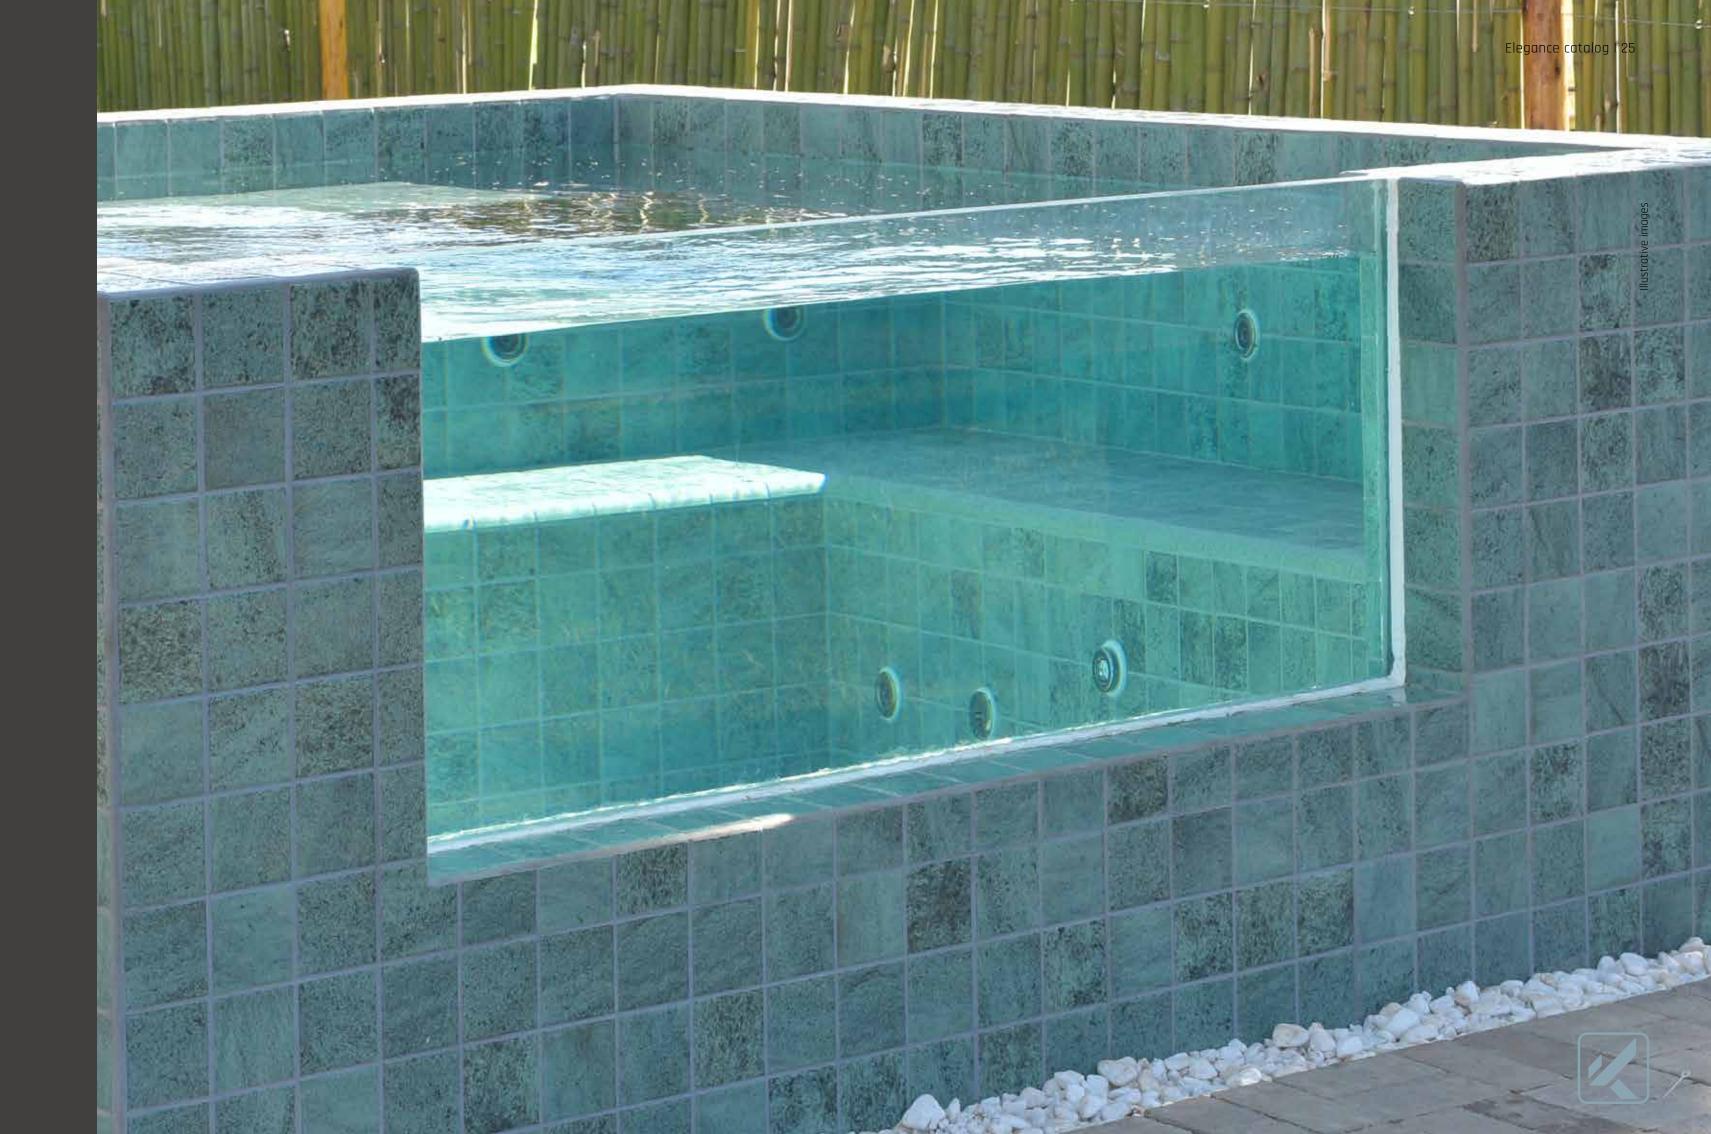

# INTEGRATED SPA

This growing trend is to add different "attractions" to the pools, making them increasingly sought after, where everyone in the family can use them simultaneously.

One of the most requested items nowadays is the SPA, which used to be separated and is now integrated to create a cozy and relaxing environment.

Ask about the offered options of triangular or square SPAs.

20 | Elegance catalog