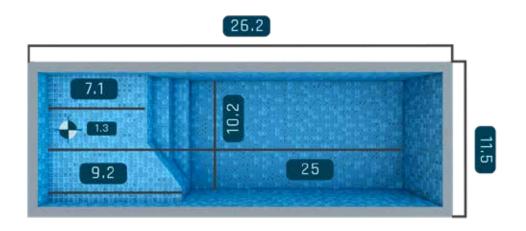

# FORMATS, MEASUREMENTS, AND INSTALLATION

# Creativity and innovation without borders.

Without any pattern mold, Kisol Elegance Design allows the customer, architect, or engineer to build the ideal pool for their project. Total freedom to apply beaches, glass walls, infinity edges, waterfalls, stairs, LEDs, and hydromassage nozzles.