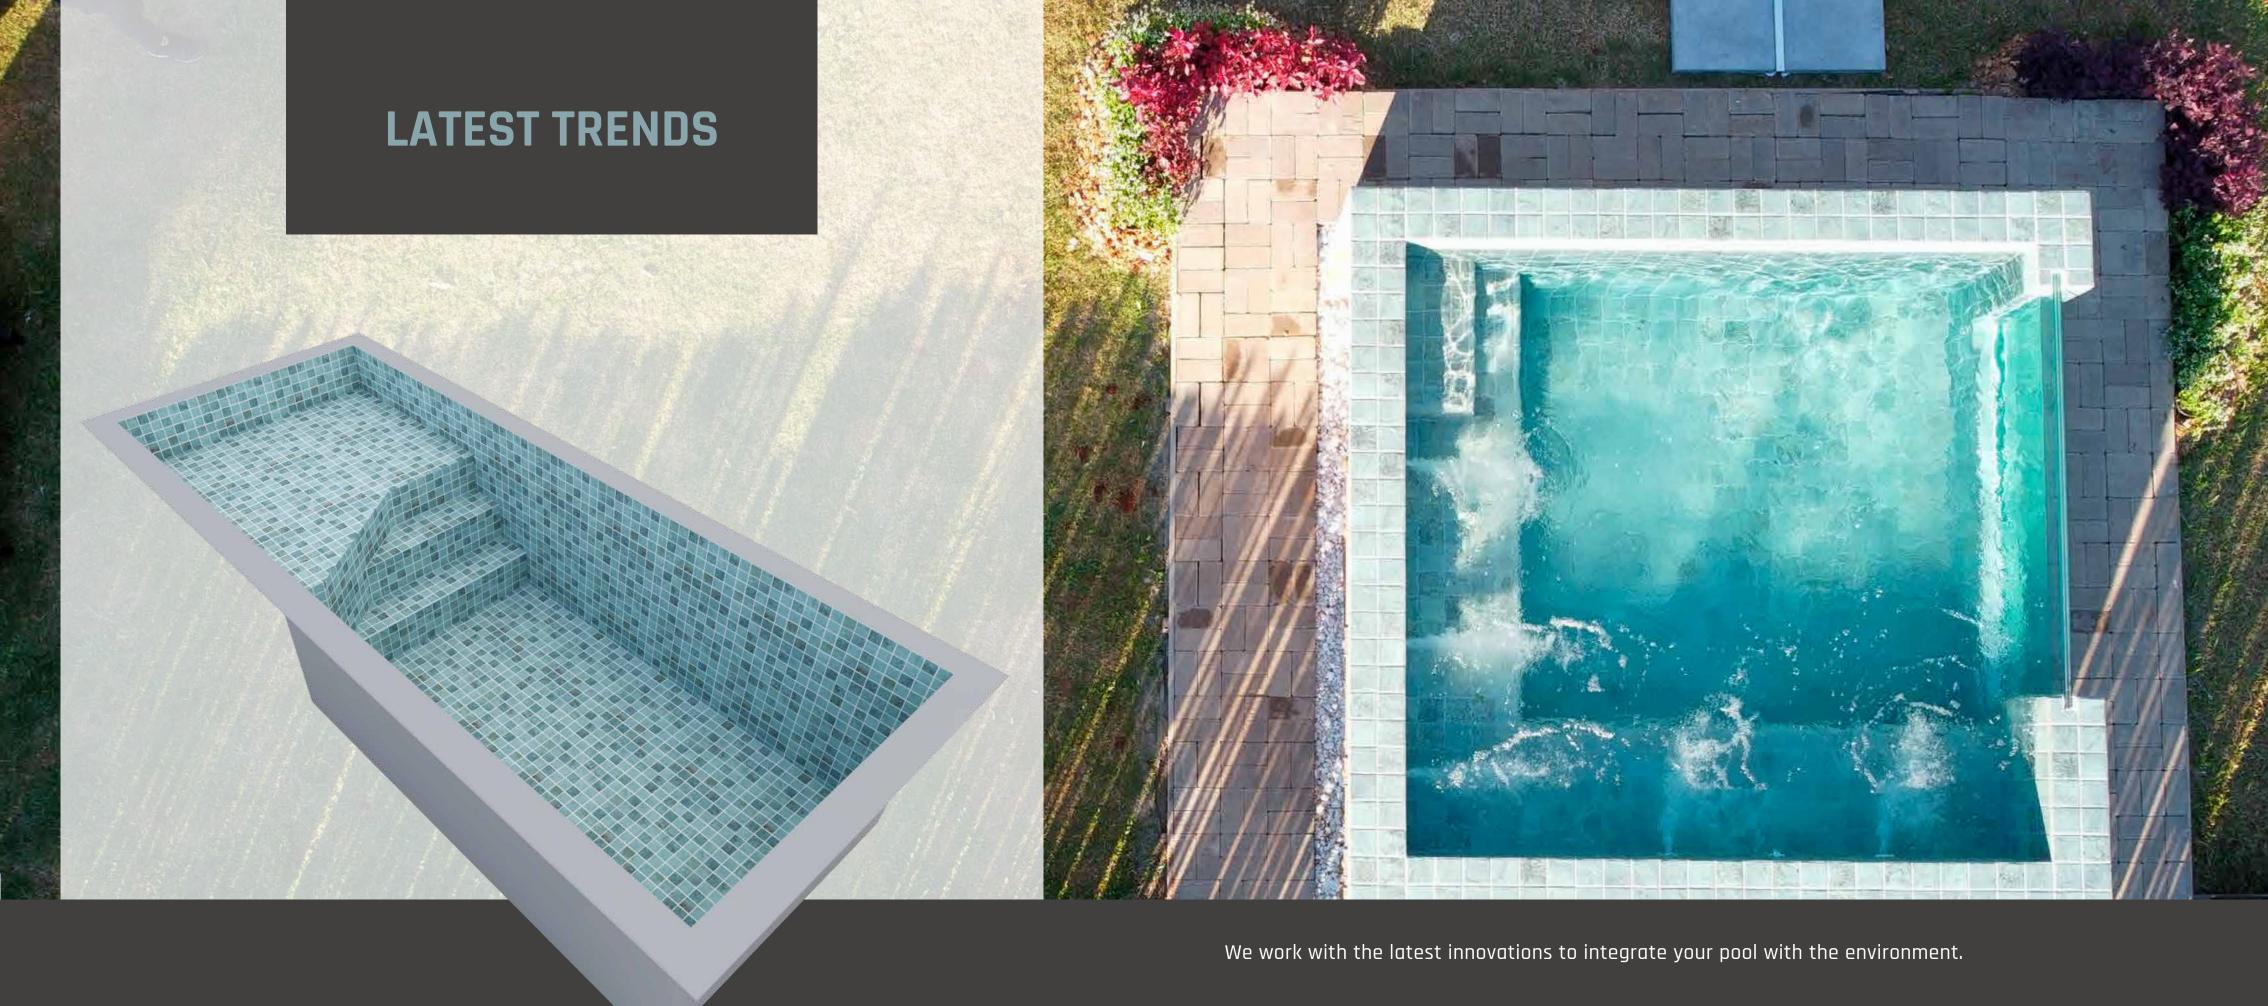

# THE LINE

Kisol Elegance Design brings a differentiated concept in two main aspects: versatility and technology.

This line brings the client to the realization of their project without any limitations. Any model you can imagine, we can create. Through a wide range of options in finishes, formats, measurements, and accessories, it offers endless possibilities to our customers who seek exclusivity and convenience, with its full ceramic coating and the option of finishing with glass inserts.

# Creativity and innovation without borders.

Without any pattern mold, Kisol Elegance Design allows the customer, architect, or engineer to build the ideal pool for their project. Total freedom to apply beaches, glass walls, infinity edges, waterfalls, stairs, LEDs, and hydromassage nozzles.

We have four trending design options: Beach Entry, Infinite Edge, Integrated SPA, and Transparency.

All are great design choices for your Elegance Design.

10 | Elegance catalog