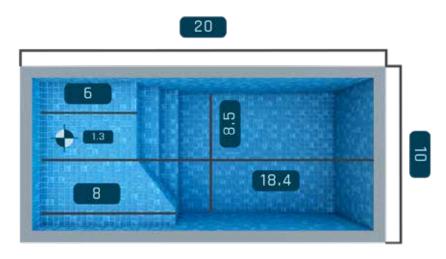

# FORMATS, MEASUREMENTS, AND INSTALLATION

# Creativity and innovation without borders.

Without any pattern mold, Kisol Elegance Design allows the customer, architect, or engineer to build the ideal pool for their project. Total freedom to apply beaches, glass walls, infinity edges, waterfalls, stairs, LEDs, and hydromassage nozzles.