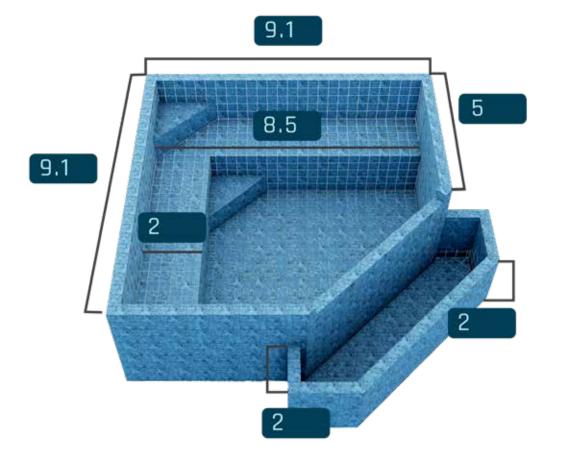

#### **Elegance Diamond**

**EL 228** 

 $\uparrow$  P = 3.3

800 Gallons



#### Elegance Retrô

**EL 228** 

 $\uparrow$  P = 3.3

900 Gallons



#### **Elegance Diamond**

**EL 280** 

 $\uparrow$  P = 3.3

% 1600 Gallons



#### Elegance Retrô

**EL 280** 

 $\uparrow$  P = 3.3

% 1900 Gallons





# INTEGRATED SPA

This growing trend is to add different "attractions" to the pools, making them increasingly sought after, where everyone in the family can use them simultaneously.

One of the most requested items nowadays is the SPA, which used to be separated and is now integrated to create a cozy and relaxing environment.

Ask about the offered options of triangular or square SPAs.



20 | Elegance catalog



#### **Elegance Diamond L**

**EL 280** 

 $\uparrow$  P = 3.3

1500 Gallons



#### Elegance Diamond Traditional

**EL 280** 

 $\uparrow$  P = 3.3

1500 Gallons



#### Elegance Retrô L

**EL 280** 

 $\uparrow$  P = 3.3

% 1900 Gallons



#### Elegance Retrô Traditional

**EL 280** 

↑ P = 3.3

% 1900 Gallons





### Elegance Diamond Transparent

**EL 280** 

↑ P = 3.3

% 1500 Gallons



# Elegance Retrô Transparent

**EL 280** 

↑ P = 3.3

00 1500 Gallons



# **TRANSPARENCY**

The glass pool, with some transparent faces, is increasingly desired due to its light exposure and sophisticated appearance.

The glass lets you view the water with transparency when exposed to an external area. The result is the appreciation of the environment through the lightness of the glass and the pleasant and attractive appearance of the water, especially with lighting inside the